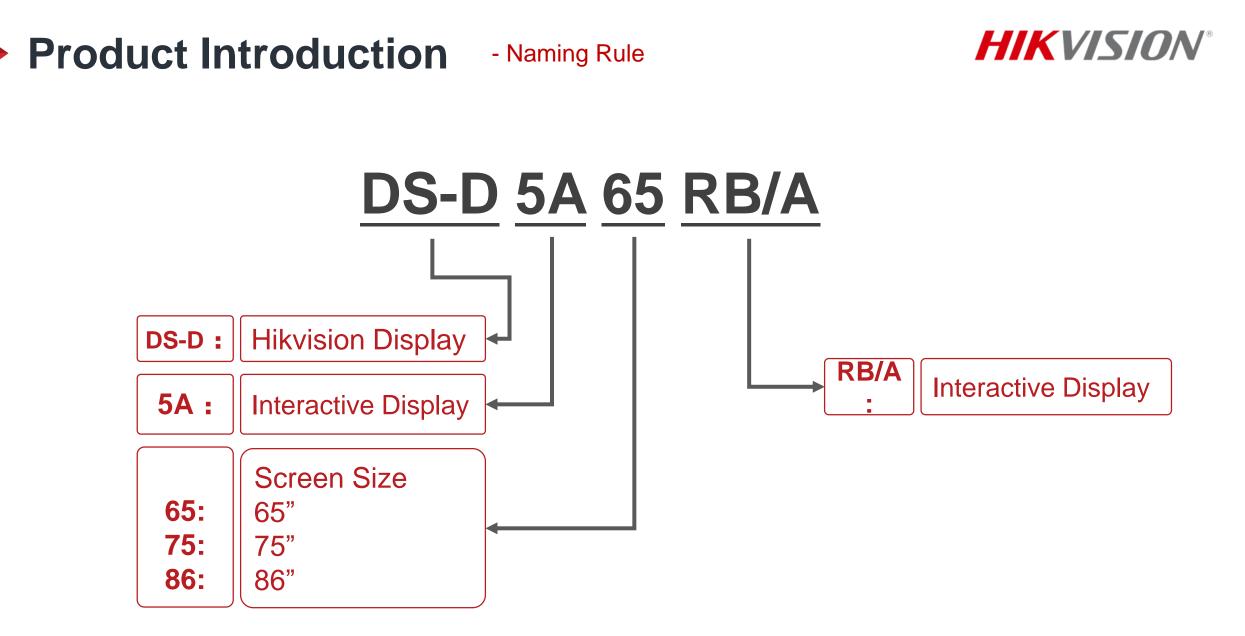

Wireless Projection

#### **HIKVISION**<sup>®</sup>



Laptop



Mobile Device (iOS, Android)

- Taking the Interactive Display as AP hotspot, wireless screen projection can be realized through local area network.
- After wireless projection, you can control your laptop or mobile devices by the interactive display





#### Supports multi-screen mode: displaying max 4 devices at the same time



Multi-screen Off



Multi-screen On





#### **Built-in Whiteboard Software**



#### Product Introduction - Flexible Comments

#### **HIKVISION**<sup>®</sup>



- Enter comment mode
- Change the color of brush
- Change the thickness of brush
- Clean all the comment

Sr

6

- Scan QR code to share the comment
  - Screenshot to save the comment
- Exit comment mode

# **Product Introduction**







### Product Introduction - Product Showcase

#### **HIKVISION**<sup>®</sup>



- UHD 4K resolution
- Dual operating system: Android by default, Windows optional
- □ 1 mm write accuracy, better writing experience

- Built-in whiteboard software
- □ Laptop, PAD, mobile phone projection wirelessly
- Writing and saving comments on any page



#### **APPLICATION SCENARIOS**



#### Application Scenarios - Small or Medium Conference Room





#### **Application Scenarios** - Classroom





#### Application Scenarios - Medium or Large Conference Room





Interactive Display

Laser Projector

#### Application Scenarios - Large Conference Room or Meeting Hall HIKVISION®





### **SUCEESSFUL CASES**

















# Thanks

International Product Marketing Department