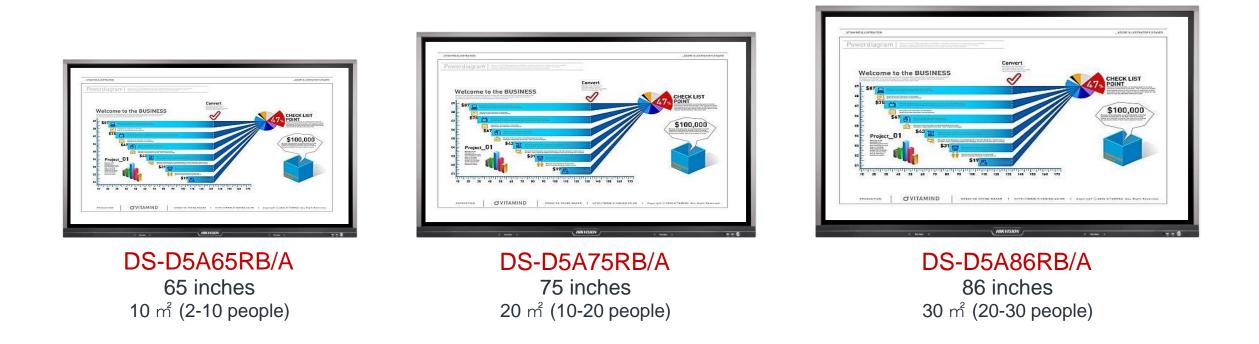

(iOS, Android)

- Taking the Interactive Display as AP hotspot, wireless screen projection can be realized through local area network.
- After wireless projection, you can control your laptop or mobile devices by the interactive display





#### Supports multi-screen mode: displaying max 4 devices at the same time



Multi-screen Off



Multi-screen On





#### **Built-in Whiteboard Software**



#### Product Introduction - Flexible Comments

#### **HIKVISION**<sup>®</sup>



- Enter comment mode
- Change the color of brush
- Change the thickness of brush
- Clean all the comment

Sr

6

- Scan QR code to share the comment
  - Screenshot to save the comment
- Exit comment mode

# **Product Introduction**







### Product Introduction - Product Showcase

#### **HIKVISION**<sup>®</sup>



- UHD 4K resolution
- Dual operating system: Android by default, Windows optional
- □ 1 mm write accuracy, better writing experience

- Built-in whiteboard software
- □ Laptop, PAD, mobile phone projection wirelessly
- Writing and saving comments on any page



#### **APPLICATION SCENARIOS**



#### Application Scenarios - Small or Medium Conference Room





#### **Application Scenarios** - Classroom





#### Application Scenarios - Medium or Large Conference Room





Interactive Display

Laser Projector

#### Application Scenarios - Large Conference Room or Meeting Hall HIKVISION®





### **SUCEESSFUL CASES**

















# Thanks

International Product Marketing Department