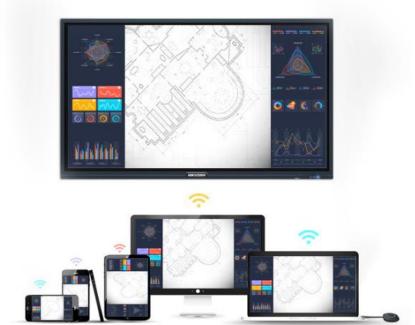

### Product Introduction - Wireless Projection

#### **HIKVISION**<sup>®</sup>

Laptop

Mobile Device (iOS, Android)

- Taking the Interactive Display as AP hotspot, wireless screen projection can be realized through local area network.
- After wireless projection, you can control your laptop or mobile devices by the interactive display

#### Supports multi-screen mode: displaying max 4 devices at the same time

Multi-screen Off

Multi-screen On