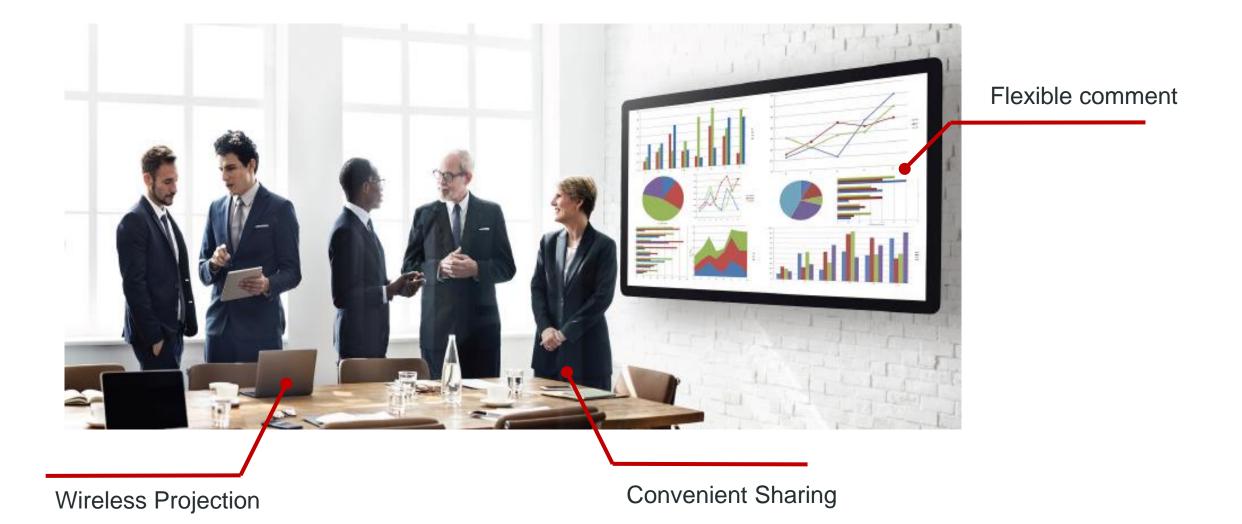

#### **Built-in Whiteboard Software**



#### Product Introduction - Flexible Comments

#### **HIKVISION**<sup>®</sup>



- Enter comment mode
- Change the color of brush
- Change the thickness of brush
- Clean all the comment

Sr

6

- Scan QR code to share the comment
  - Screenshot to save the comment
- Exit comment mode

# **Product Introduction**







### Product Introduction - Product Showcase

#### **HIKVISION**<sup>®</sup>



- UHD 4K resolution
- Dual operating system: Android by default, Windows optional
- □ 1 mm write accuracy, better writing experience

- Built-in whiteboard software
- □ Laptop, PAD, mobile phone projection wirelessly
- Writing and saving comments on any page



#### **APPLICATION SCENARIOS**



#### Application Scenarios - Small or Medium Conference Room





#### **Application Scenarios** - Classroom





#### Application Scenarios - Medium or Large Conference Room





Interactive Display

Laser Projector

#### Application Scenarios - Large Conference Room or Meeting Hall HIKVISION®





### **SUCEESSFUL CASES**

















# Thanks

International Product Marketing Department