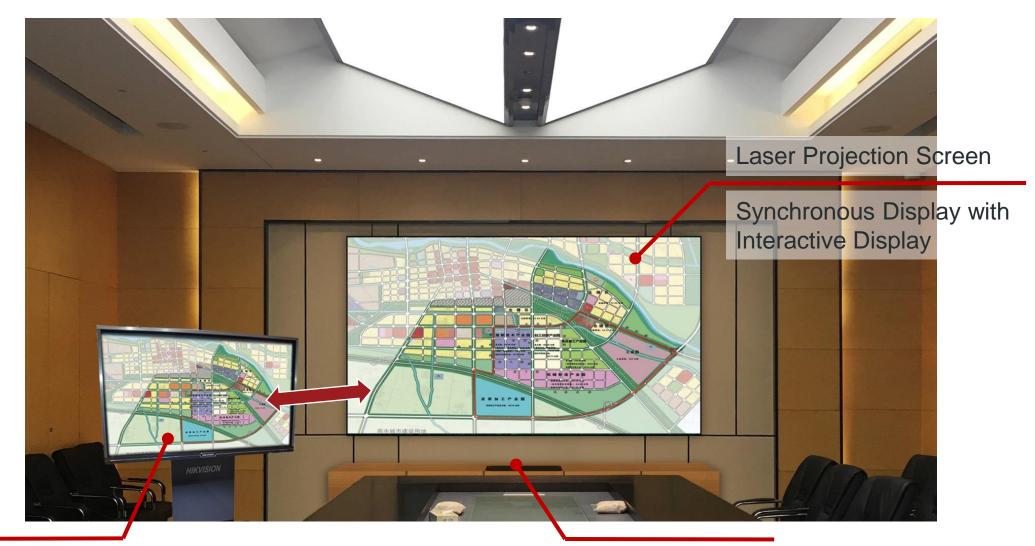

#### Application Scenarios - Medium or Large Conference Room

Interactive Display

Laser Projector