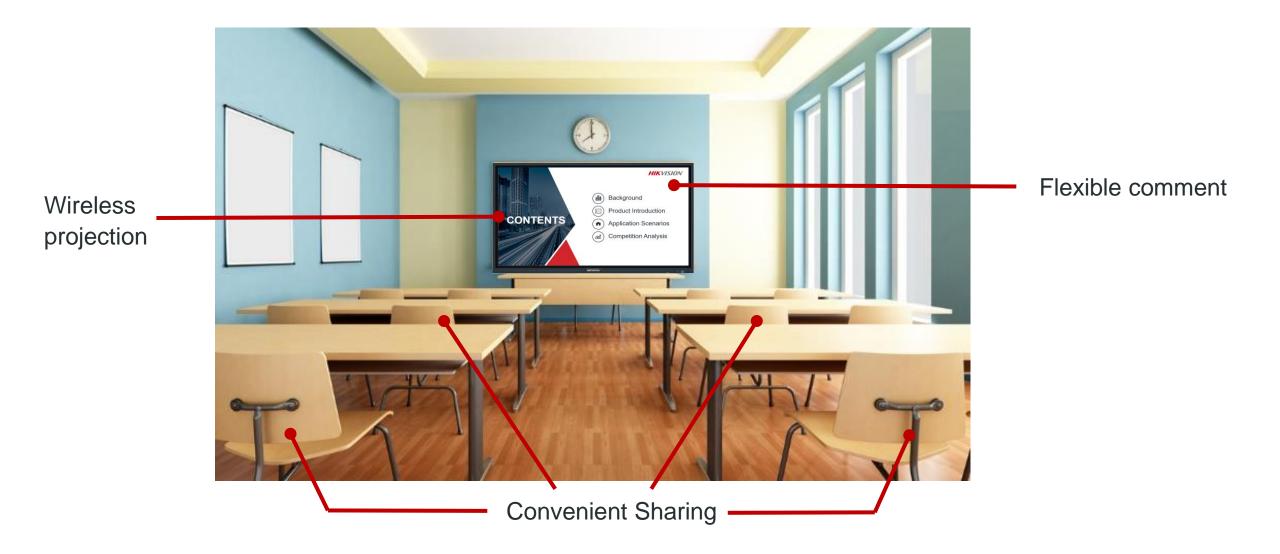

oduct Introduction - Flexible Comments

#### **HIKVISION**<sup>®</sup>



- Enter comment mode
- Change the color of brush
- Change the thickness of brush
- Clean all the comment

Sr

6

- Scan QR code to share the comment
  - Screenshot to save the comment
- Exit comment mode

# **Product Introduction**







### Product Introduction - Product Showcase

#### **HIKVISION**<sup>®</sup>



- UHD 4K resolution
- Dual operating system: Android by default, Windows optional
- □ 1 mm write accuracy, better writing experience

- Built-in whiteboard software
- □ Laptop, PAD, mobile phone projection wirelessly
- Writing and saving comments on any page



#### **APPLICATION SCENARIOS**



#### Application Scenarios - Small or Medium Conference Room





#### **Application Scenarios** - Classroom





#### Application Scenarios - Medium or Large Conference Room





Interactive Display

Laser Projector

#### Application Scenarios - Large Conference Room or Meeting Hall HIKVISION®





### **SUCEESSFUL CASES**

















# Thanks

International Product Marketing Department