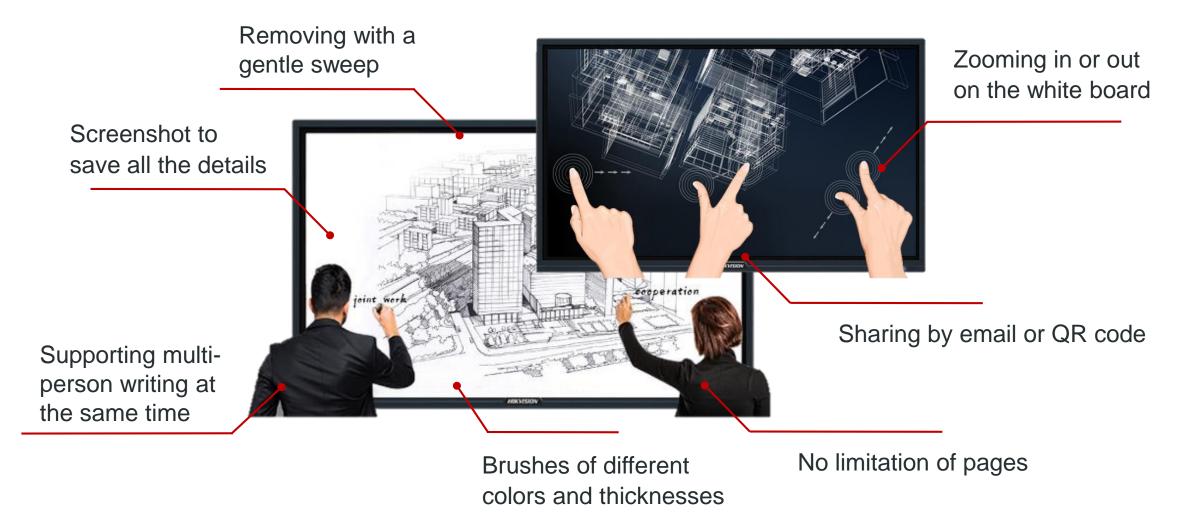

#### **HIKVISION**<sup>®</sup>

- ✓ Wireless Projection, no cables needed
- ✓ Built-in whiteboard software, no whiteboard needed
- ✓ Built-in speaker, no speaker needed

Efficient

- Sharing with QR code or email
- ✓ Screenshot to save all the comments
- No limitation of pages in built-in whiteboard, no need to clean whiteboard

Intelligent

- Multi-person writing at the same time
- ✓ Flexible comment at any time
- ✓ Equipment brightness automatically adjusted according to environment