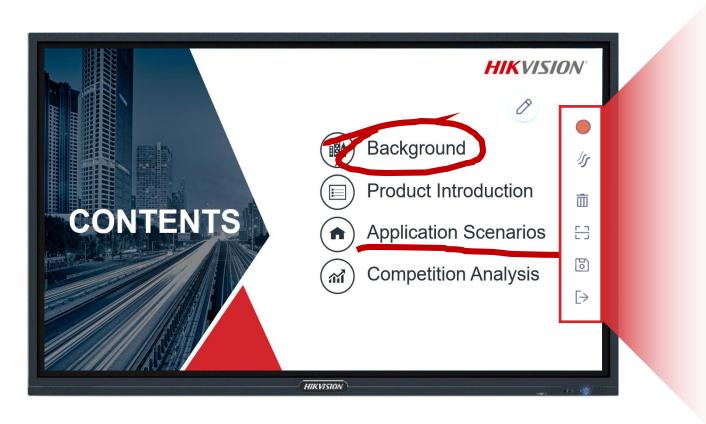

#### **HIKVISION**<sup>®</sup>

- Enter comment mode
- Change the color of brush
- Change the thickness of brush
- Clean all the comment

Sr

6

- Scan QR code to share the comment
  - Screenshot to save the comment
- Exit comment mode