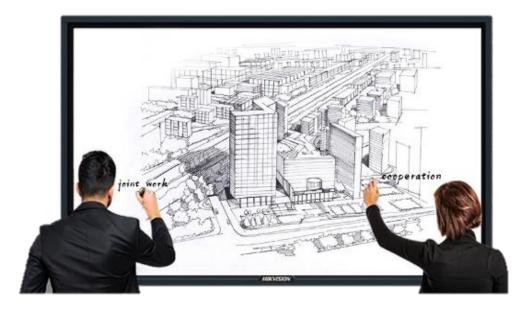

#### **Built-in Whiteboard Software**

#### Product Introduction - Flexible Comments

#### **HIKVISION**<sup>®</sup>

- Enter comment mode
- Change the color of brush
- Change the thickness of brush
- Clean all the comment

Sr

6

- Scan QR code to share the comment
  - Screenshot to save the comment
- Exit comment mode