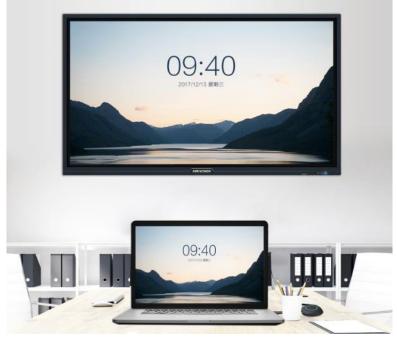

#### **Designed for Efficient Meetings**

| Simple                                                   | Efficient | Intelligent |
|----------------------------------------------------------|-----------|-------------|
| Brand new meeting experience.                            |           |             |
| Simple design and fewer cables.                          |           |             |
| Software keeping up with the times.                      |           |             |
|                                                          |           |             |
| Better choice for new meetings                           |           |             |
| The intelligent functions of conference tablet will make |           |             |
| meetings convenient and efficient.                       |           |             |

#### **HIKVISION**<sup>®</sup>

- ✓ Wireless Projection, no cables needed
- ✓ Built-in whiteboard software, no whiteboard needed
- ✓ Built-in speaker, no speaker needed

Efficient

- Sharing with QR code or email
- ✓ Screenshot to save all the comments
- No limitation of pages in built-in whiteboard, no need to clean whiteboard