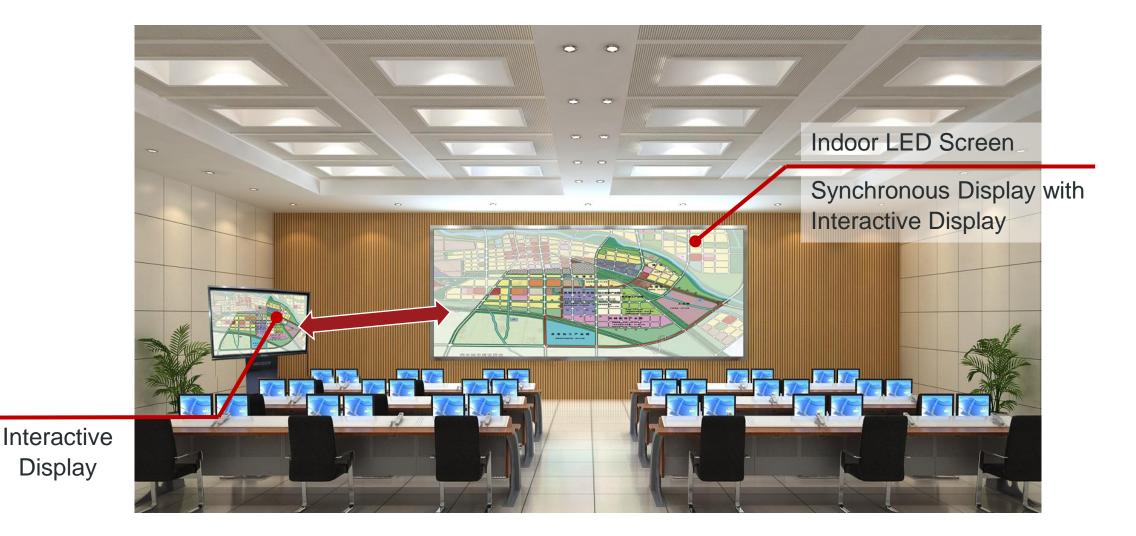

- Scan QR code to share the comment
  - Screenshot to save the comment
- Exit comment mode

# **Product Introduction**







### Product Introduction - Product Showcase

#### **HIKVISION**<sup>®</sup>



- UHD 4K resolution
- Dual operating system: Android by default, Windows optional
- □ 1 mm write accuracy, better writing experience

- Built-in whiteboard software
- □ Laptop, PAD, mobile phone projection wirelessly
- Writing and saving comments on any page



#### **APPLICATION SCENARIOS**



#### Application Scenarios - Small or Medium Conference Room





#### **Application Scenarios** - Classroom





#### Application Scenarios - Medium or Large Conference Room





Interactive Display

Laser Projector

#### Application Scenarios - Large Conference Room or Meeting Hall HIKVISION®





### **SUCEESSFUL CASES**

















# Thanks

International Product Marketing Department